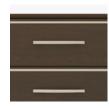

ed by clean lines and sparkling 3/8" brushed aluminum inlays, Kwalu's Hollywood collection transports you to the Golden Age of American cinema. This glamorous collection includes a bedside, wardrobe, chest, headboard, footboard and so much more. Completely customizable from fit to finish.



Model: HLCH30W 31.5W 19D 30H

### Features



### **Durable Finish**

Kwalu's proprietary finish doesn't have any of the drawbacks of wood. The finish is moisture impervious, easy to clean and maintenance-free.



**Beveled Edging on Top** 

A sloped and angled top edge gives a more contemporary look to this collection.



**Drawers** 

Are constructed with both dowel and mechanical fasteners for additional strength. 100lb static and dynamic load Euro Drawer Slides allow for easy opening and closing.



Aluminum Inlay

This collection is identified by %" brushed aluminum inlays.



Optional Narrower Version

This chest is available in an optional 25" width.



### 10 Year Warranty

We offer a 10 Year Performance Warranty on both construction and finish, so the product is guaranteed to stay looking like new for 10 years.

## Statement of Line



**HLCH30** 25W 19D 30H



**HLCH30W** 31.5W 19D 30H



**HLCH40W** 31.5W 19D 36H



**HLCH50** 25W 19D 46.75H



**HLDR60** 48.25W 19D 30H