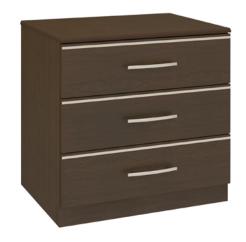

## hollywood

Chest Wide 3 Drawers

# Chest Wide 3 Drawers

Defined by clean lines and sparkling 3/8" brushed aluminum inlays, Kwalu's Hollywood collection transports you to the Golden Age of American cinema. This glamorous collection includes a bedside, wardrobe, chest, headboard, footboard and so much more. Completely customizable from fit to finish.

Model: HLCH30W 31.5W 19D 30H