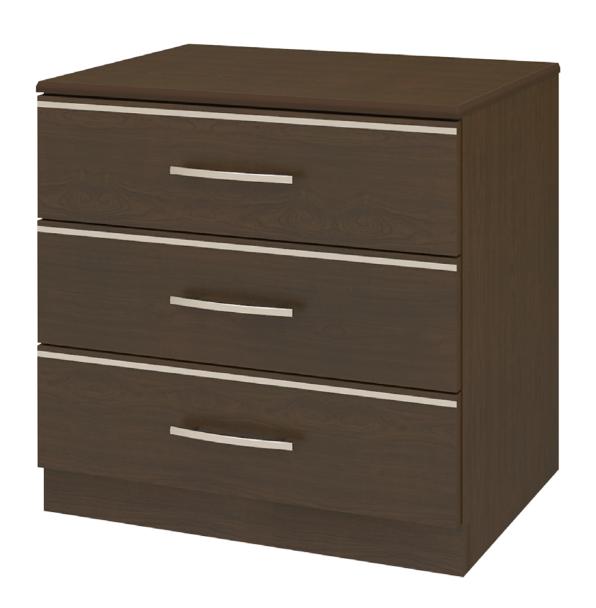

## hollywood

Chest Wide 3 Drawers

# Chest Wide 3 Drawers

Defined by clean lines and sparkling 3/8" brushed aluminum inlays, Kwalu's Hollywood collection transports you to the Golden Age of American cinema. This glamorous collection includes a bedside, wardrobe, chest, headboard, footboard and so much more. Completely customizable from fit to finish.

Model: HLCH30W 31.5W 19D 30H