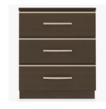

collection transports you to the Golden Age of American cinema. This glamorous collection includes a bedside, wardrobe, chest, headboard, footboard and so much more. Completely customizable from fit to finish.



Model: HLCH30W 31.5W 19D 30H

### Features



### **Durable Finish**

Kwalu's proprietary finish doesn't have any of the drawbacks of wood. The finish is moisture impervious, easy to clean and maintenance-free.



**Beveled Edging on Top** 

A sloped and angled top edge gives a more contemporary look to this collection.



**Drawers** 

Are constructed with both dowel and mechanical fasteners for additional strength. 100lb static and dynamic load Euro Drawer Slides allow for easy opening and closing.



Aluminum Inlay

This collection is identified by %" brushed aluminum inlays.



Optional Narrower Version

This chest is available in an optional 25" width.



### 10 Year Warranty

We offer a 10 Year Performance Warranty on both construction and finish, so the product is guaranteed to stay looking like new for 10 years.

## Statement of Line



**HLCH30** 25W 19D 30H



**HLCH30W** 31.5W 19D 30H



**HLCH40W** 31.5W 19D 36H



**HLCH50** 25W 19D 46.75H



**HLDR60** 48.25W 19D 30H